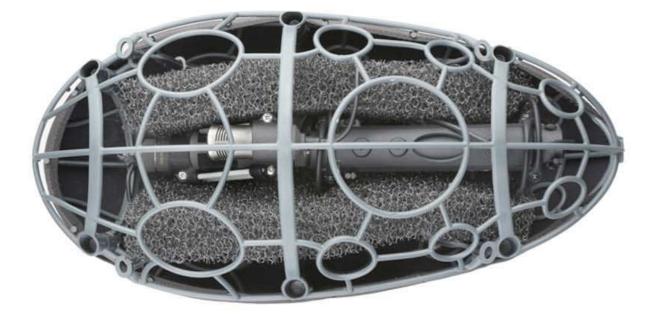

## PIANI-3- MKH8030 - 2x MKH8040

**Microphones installation** 

First install MKH8030 in the DMS clip, then the fig 8 and rear MKH8040. Adjust the coincidence of the two MKH8040 with the MKH8030 and secure with the screws M3x10 (cross recessed pan head screws with type Z)