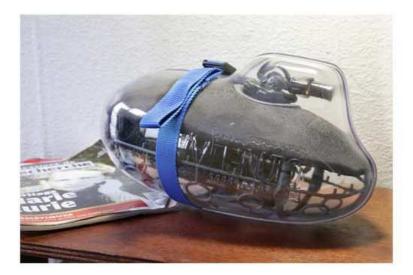

## During transport :

you can use materials such as foam or a thick cloth to keep the microphones in the right position and protect them from shock.