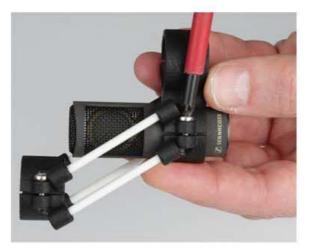

## PIANI-3- MKH8030 - 2x MKH8040

**Microphones installation** 

First install MKH8030 in the DMS clip, then the fig 8 and rear MKH8040. Adjust the coincidence of the two MKH8040 with the MKH8030 and secure with the screws M3x10 (cross recessed pan head screws with type Z)