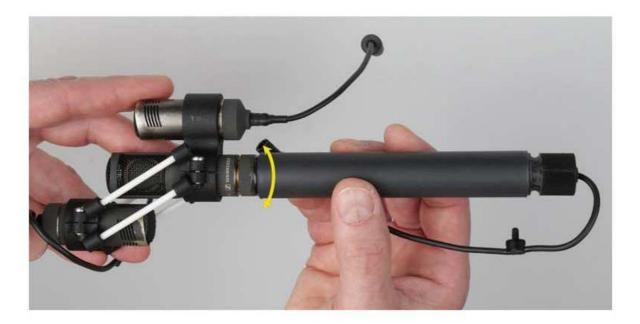

## PIANI-3- MKH8030 - 2x MKH8040

**Microphones installation** 

First install MKH8030 in the DMS clip, then the fig 8 and rear MKH8040. Adjust the coincidence of the two MKH8040 with the MKH8030 and secure with the screws M3x10 (cross recessed pan head screws with type Z)