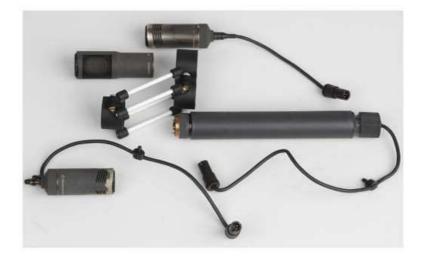

## PIANI-3- MKH8030 - 2x MKH8040

**Microphones installation** 

First install MKH8030 in the DMS clip, then the fig 8 and rear MKH8040. Adjust the coincidence of the two MKH8040 with the MKH8030 and secure with the screws M3x10 (cross recessed pan head screws with type Z)