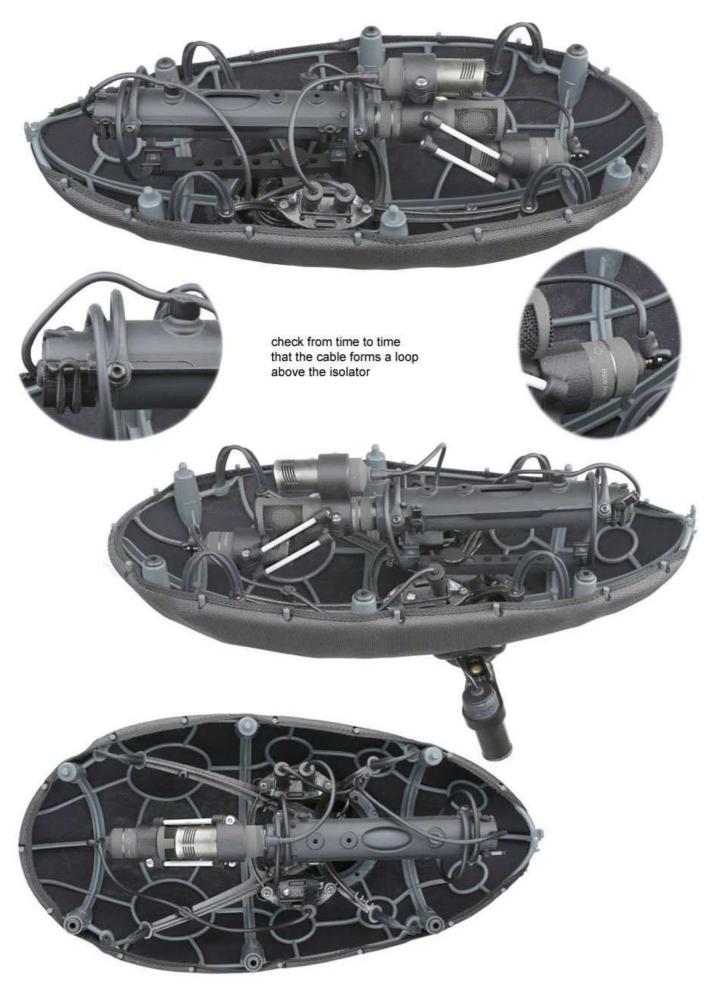

## storage and tips

If you have to leave the microphones in the windshield, be sure to store the PIANISSIMO upside down (but not on its side), this helps to stretch the isolators while preserving their shape.